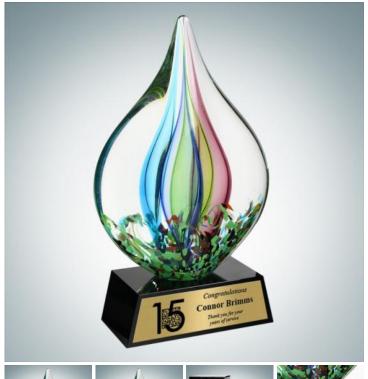

## Art Glass Coral Award with Black Crystal Base

Material: Mouth Blown Glass, Optical Crystal Personalizaiton Method: Sandblast Etch

| Size | SKU      | HxWxD                                                      | Wt (IBs) | Price    |
|------|----------|------------------------------------------------------------|----------|----------|
| NA   | 170272-G | w/Gold Plate: 11-1/2" x<br>6-1/2" x 3", Base: 3" x 6"      | 21.0     | \$219.00 |
| NA   | 170272-S | w/Silver Plate: 11-1/2"<br>x 6-1/2" x 3", Base: 3" x<br>6" | 21.0     | \$219.00 |
| NA   | 170272   | Sandblasted 11-1/2" x<br>6-1/2" x 3", Base: 3" x 6"        | 21.0     | \$229.00 |

## **Description**

This hand-crafted Art Glass Coral Award with Black Base is truly a work of art. This award was purposely designed so that the vibrant green hue would be easily emphasized once the light shines through. It can be personalized making it ideal for any recognition occasion. It can also be used as a decorative piece for your home or office. A black crystal base is attached for personalization, making it ideal for any corporate event of recognition! "¢ Minor Bubbles and Swirls Inherent to Blown Art Glass and Slight Variation in Design Pattern is Considered Acceptable from Piece to Piece for Hand Crafted Glass. "¢ Dimensional weight as listed applies for the shipping charge calculation.